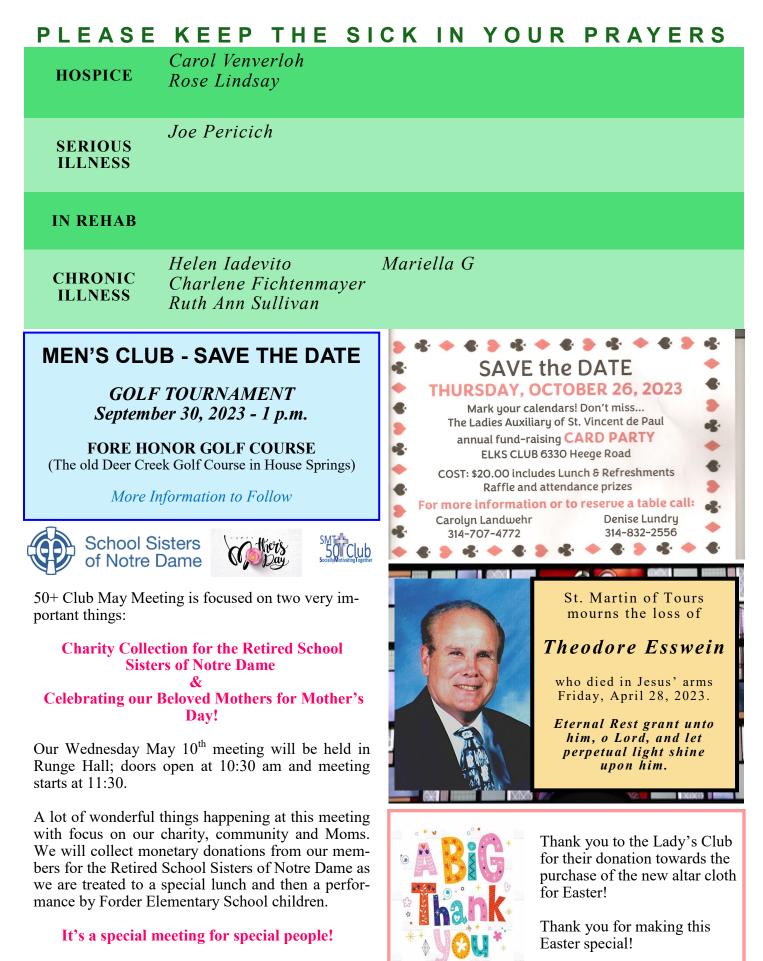

r>13                                      | SATURDAY<br>14        | SUNDAY<br>15                  |
|                                         |                                        | St. John of<br>Avila |                | St. Pancras                                       | Our Lady of<br>Fatima | 6th Sunday of<br>Easter       |
| Acts 14: 15-18<br>Ps 115: 1-4,<br>15-16 | Acts 14: 19-28<br>Ps 145: 10-13,<br>21 |                      |                | Acts 15: 22-31<br>Ps 57: 8-10, 12<br>Jn 15: 12-17 |                       |                               |
| Jn 14: 21-26                            | Jn 14: 27-31                           |                      |                |                                                   |                       | 1 Pt 3: 15-18<br>Jn 14: 15-21 |



Not a member of the 50+ Club? Call Paulette at 314-892-9009

#### St. Martin of Tours Catholic Church

610 West Ripa Avenue Saint Louis, Missouri 63125 314-544-5664

Dear Parishioner,

We are pleased to announce that the Scholarship Grant Program at St. Martin of Tours will be continued into the 2023-2024 school year. We need to increase the number of volunteers to help insure the future success of the fundraising activity.

We have an established Scholarship Grant Committee. The members are Frank Speck and Bob Eike. These parishioners will play an active role in the advancement of this program, assessing the needs of the families involved, reviewing the tuition increases at area schools and monitoring the funds available based on parish fund raisers.

To qualify for a Scholarship Grant: